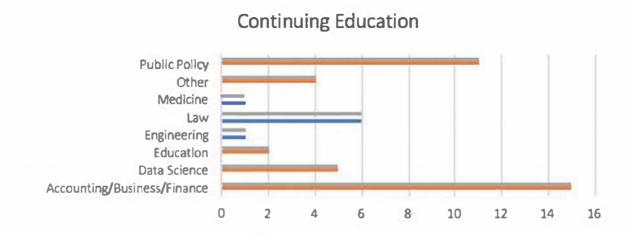

## **Graduate School**

Degree Field Masters

■ Degree Field Doctorate

■ Degree Field Total

| Continuing Education School     | Continuing Education Level | Continuing Education Major | Number |
|---------------------------------|----------------------------|----------------------------|--------|
| Duke University                 | Masters                    | Business                   | 1      |
|                                 |                            | 2                          | 2      |
| UVA McIntire School of Commerce | Masters                    | Business Analytics (MSBA)  | 2      |
| College of William and Mary     | Masters                    | Business Analytics (MSBA)  | 1      |
| University of Texas, Austin     | Masters                    | Business Analytics (MSBA)  | 1      |
| UVA McIntire School of Commerce | Masters                    | Business, finance          | 10     |
| University of Virginia          | Doctorate                  | Computer Engineering       | 1      |
| Johns Hopkins University        | Masters                    | Computer Science           | 1      |
| University of Virginia          | Masters                    | Data Science               | 1      |
| University of Pennsylvania      | Masters                    | Data Science               | 1      |
| New York University             | Masters                    | Data Science (MS)          | 1      |
| University of Virginia          | Masters                    | Data Science (MS)          | 1      |
| University of Toronto           | Masters                    | Economics                  | 1      |
| University of Virginia          | Masters                    | Education                  | 1      |
| HEC Paris                       | Masters                    | Finance – International    | 1      |
| University of Virginia          | Masters                    | Higher Education           | 1      |
| Fordham University              | Doctorate                  | Law                        | 1      |
| Tulane University               | Doctorate                  | Law                        | 1      |
| University of Richmond          | Doctorate                  | Law                        | 1      |
| Vanderbilt University           | Doctorate                  | Law                        | 1      |
| Wake Forest University          | Doctorate                  | Law                        | 1      |
| Yale University                 | Doctorate                  | Law                        | 1      |
| University of Virginia          | Doctorate                  | Medicine                   | 1      |
| University of Virginia          | Masters                    | Public Policy              | 11     |
| Princeton Theological Seminary  | Masters                    | Religion                   | 1      |
| ETH Zurich                      | Masters                    | Statistics                 | 1      |