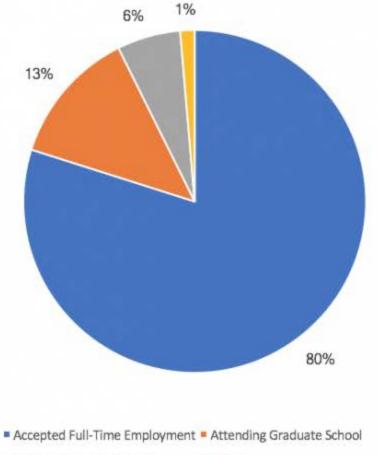

## Post-Graduation Plans

| Econ Majors                   | Respon   | dente Boene | nse Rate  |
|-------------------------------|----------|-------------|-----------|
| Econ Majors                   | Respon   | dents Respo | nise Rate |
|                               | 394      | 345         | 87%       |
| Post-Graduation Plans         |          |             |           |
|                               | Freq. Pe |             | nt        |
| Accepted Full-Time Employment |          | 273         | 80%       |
| Attending Graduate School     |          | 45          | 13%       |
| Still Seeking Employment      |          | 22          | 6%        |
| Other                         |          | 5           | 1%        |

Other

<sup>■</sup> Still Seeking Employment

<sup>\*394</sup> majors were surveyed. Most reported their data. For those who did not, the ECO undertook research to locate post-graduation destination information about these majors. We have found information for 345 majors.