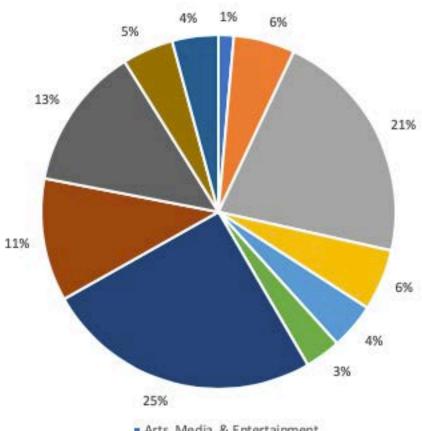

- Arts, Media, & Entertainment
- Communications
- Consulting
- Consumer Products/Retail
- Education
- Government
- Financial Services
- IT & Engineering
- · Other
- Real Estate
- Services

| Distribution of employers across industries    |                   |         |     |
|------------------------------------------------|-------------------|---------|-----|
|                                                | Freq.             | Percent |     |
| Arts, Media, & Entertainment                   |                   | 3       | 1%  |
| Communications                                 |                   | 12      | 6%  |
| Consulting                                     |                   | 46      | 21% |
| Consumer Products/Retail                       | 12                |         | 6%  |
| Education                                      |                   | 9       | 4%  |
| Government                                     |                   | 7       | 3%  |
| Financial Services                             |                   | 54      | 25% |
| IT & Engineering                               |                   | 24      | 11% |
| Other*                                         |                   | 28      | 13% |
| Real Estate                                    |                   | 10      | 5%  |
| Services**                                     |                   | 9       | 4%  |
| Number of employed reported industry           |                   | 214     |     |
| Share of employed reported industry            |                   | 74%     |     |
| *Other includes: Sports and Leisure, Insurance | e. Religion, Mili | tarv    |     |

Other includes: Sports and Leisure, Insurance, Religion, Military

<sup>\*\*</sup>Services include: Food and Beverage, Conferences, Travel and Tourism

|                                      | Freq.          | Percent        |     |
|--------------------------------------|----------------|----------------|-----|
| Accounting                           | 4              | 29             | 6   |
| Computer & Information<br>Technology | 14             | 79             | 6   |
| Consulting                           | 49             | 249            | 6   |
| Data Analytics                       | 21             | 109            | 6   |
| Education, Curriculum, & Teaching    | 7              | 49             | 6   |
| Finance                              | 38             | 199            | 6   |
| Healthcare                           | 3              | 19             | 6   |
| Law                                  | 2              | 19             | 6   |
| Management                           | 8              | 49             | 6   |
| Marketing                            | 11             | . 59           | 6   |
| Office and Administrative<br>Support | 3              | 19             | 6   |
| Other*                               | 25             | 119            | 6   |
| Real Estate                          | 6              | 39             | 6   |
| Research                             | 6              | 39             | 6   |
| Sales                                | 9              | 59             | 6   |
| Number of employed stud              | lents who repo | rted job funct | ion |
| 194                                  | V.             |                |     |