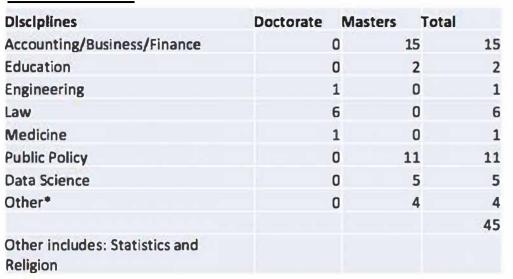

## **Graduate School**

Degree Field Masters

■ Degree Field Doctorate

■ Degree Field Total

| Continuing Education School     | Continuing Education Level | Continuing Education Major | Number |
|---------------------------------|----------------------------|----------------------------|--------|
| Duke University                 | Masters                    | Business                   | 1      |
|                                 |                            | 2                          | 2      |
| UVA McIntire School of Commerce | Masters                    | Business Analytics (MSBA)  | 2      |
| College of William and Mary     | Masters                    | Business Analytics (MSBA)  | 1      |
| University of Texas, Austin     | Masters                    | Business Analytics (MSBA)  | 1      |
| UVA McIntire School of Commerce | Masters                    | Business, finance          | 10     |
| University of Virginia          | Doctorate                  | Computer Engineering       | 1      |
| Johns Hopkins University        | Masters                    | Computer Science           | 1      |
| University of Virginia          | Masters                    | Data Science               | 1      |
| University of Pennsylvania      | Masters                    | Data Science               | 1      |
| New York University             | Masters                    | Data Science (MS)          | 1      |
| University of Virginia          | Masters                    | Data Science (MS)          | 1      |
| University of Toronto           | Masters                    | Economics                  | 1      |
| University of Virginia          | Masters                    | Education                  | 1      |
| HEC Paris                       | Masters                    | Finance – International    | 1      |
| University of Virginia          | Masters                    | Higher Education           | 1      |
| Fordham University              | Doctorate                  | Law                        | 1      |
| Tulane University               | Doctorate                  | Law                        | 1      |
| University of Richmond          | Doctorate                  | Law                        | 1      |
| Vanderbilt University           | Doctorate                  | Law                        | 1      |
| Wake Forest University          | Doctorate                  | Law                        | 1      |
| Yale University                 | Doctorate                  | Law                        | 1      |
| University of Virginia          | Doctorate                  | Medicine                   | 1      |
| University of Virginia          | Masters                    | Public Policy              | 11     |
| Princeton Theological Seminary  | Masters                    | Religion                   | 1      |
| ETH Zurich                      | Masters                    | Statistics                 | 1      |